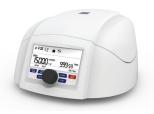

## BenchMate<sup>®</sup>

BenchMate® E Single and Multi Channel Electronic Pipettes

Digital Vortex Mixer (VM-D)

Microcentrifuge (C8)

Digital Plate Shaker (S4P-D)

High Speed Microcentrifuge (C12V)