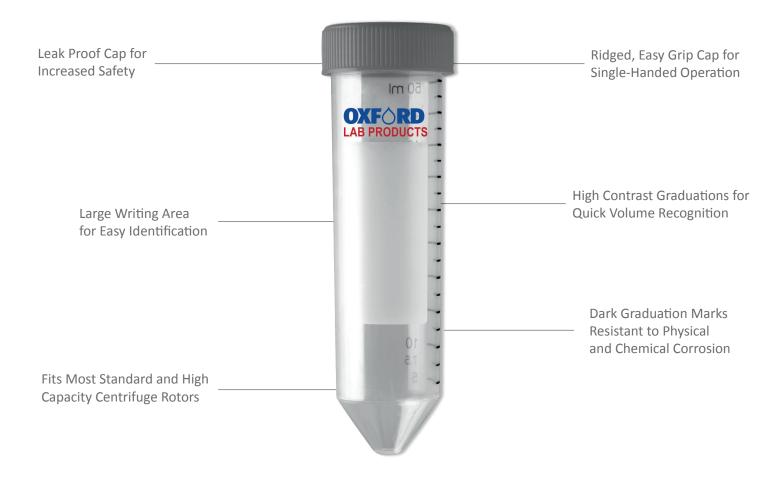

# BenchMate<sup>®</sup> Centrifuge Tubes





Available at

Pipette.com

info@pipette.com • 800-243-3232

#### Oxford Lab Products

## BenchMate® Centrifuge Tubes

**Product Overview** 



#### **Free of Contaminants**

Produced in a fully automatic, human touch-free clean room facility ensuring the tubes are free from DNase, RNase, human DNA, endotoxins, pyrogens, PCR inhibitors, lubricants, and heavy metals



#### Oxford Lab Products

# BenchMate® Centrifuge Tubes

Features and Benefits



### 50 mL Centrifuge Tubes BenchMate® Centrifuge Tubes

Maximum Speed: 17,000 x g
Temperature Range - 80 °C to +121°C

| Catalog No. | Description                                                                                | Quantity                                    |
|-------------|--------------------------------------------------------------------------------------------|---------------------------------------------|
| OCT-50B     | BenchMate <sup>®</sup> 50 mL Sterile Centrif