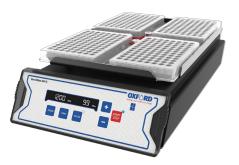

## BenchMate<sup>®</sup>

BenchMate® E Single and Multi Channel Electronic Pipettes

Digital Vortex Mixer (VM-D)

Microcentrifuge (C8)

Digital Plate Shaker (S4P-D)

High Speed Microcentrifuge (C12V)